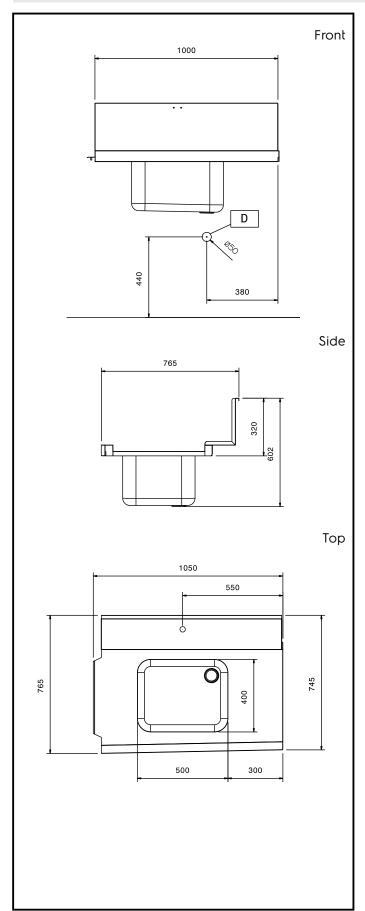

### **Key Information:**

External dimensions, Width:

865318 (BHHPIB10L)1050 mmExternal dimensions, Depth:765 mmExternal dimensions, Height:600 mmNet weight:8 kg

**Basin dimensions:** 500x400x300h

Feeding direction: from Left to Right