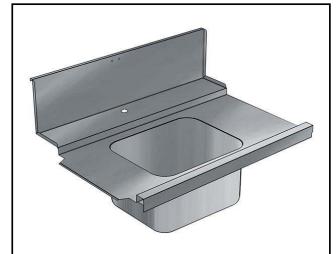

### Item No.

For hood type dishwashers. Constructed in 304 AISI stainless steel with backsplash mm250h. Bowl size mm500x400x250h with overflow pipe and drain hole. Basket directions from left to right

### **Main Features**

- To be secured to the dishwasher and fitted to the receiving and sorting tables at the other end.
- Designed for 500x500 mm dishwashing racks.

#### Construction

- Deep anti-drip profiles completely folded with lower edge for safe and easy cleaning.
- All surfaces smooth with polished finish.
- 304 AISI stainless steel construction throughout.
- Included splashback to prevent water spatter.